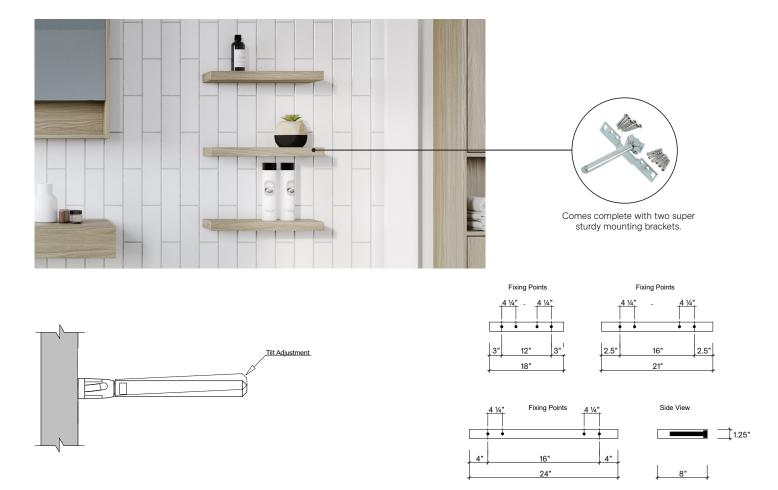

#### **FEATURES**

- · Perfect for displaying accessories in your new bathroom.
- Available in three practical sizes 18", 21" and 24", with a standard depth of 8".
- · Other sizes available on request (additional charges may apply).
- · Includes hidden internal brackets for sturdy installation.

### INSTALLATION INSTRUCTIONS

- 1. Studs must be provided for secure mounting.
- 2. Place bracket on wall making sure the arrow on the bracket body is pointing upwards and fasten brackets to the wall through the mounting holes provided.
- 3. Adjust bracket until level by turning the main stem and then tighten the grub screw at the rear base of the bracket to lock in place.
- 4. Squeeze some silicone into the mounting holes in the shelf and push shelf all the way on to the brackets.
- 5. Allow 24 hours to dry before using shelf.