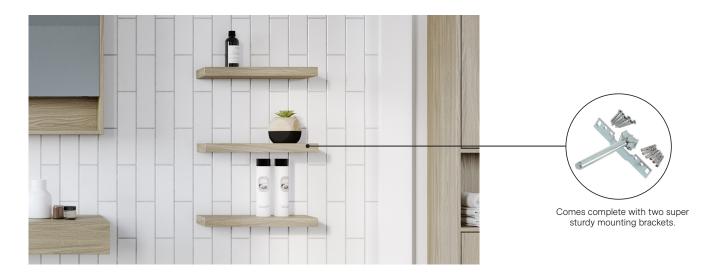

#### **FEATURES**

- · Perfect for displaying accessories in your new bathroom.
- Available in three practical sizes 18", 21" and 24", with a standard depth of 8".
- · Other sizes available on request (additional charges may apply).
- · Includes hidden internal brackets for sturdy installation.

### INSTALLATION INSTRUCTIONS

- 1. Studs must be provided for secure mounting.
- 2. Place bracket on wall making sure the arrow on the bracket body is pointing upwards and fasten brackets to the wall through the mounting holes provided.
- 3. Adjust bracket until level by turning the main stem and then tighten the grub screw at the rear base of the bracket to lock in place.
- 4. Squeeze some silicone into the mounting holes in the shelf and push shelf all the way on to the brackets.
- 5. Allow 24 hours to dry before using shelf.