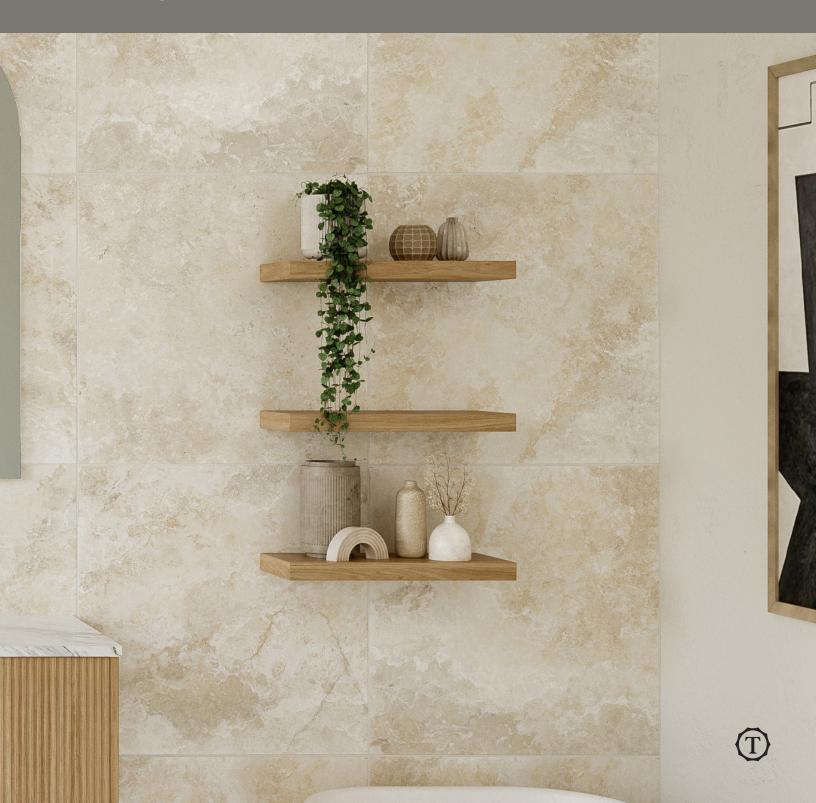

#### **FEATURES**

- · Perfect for displaying accessories in your new bathroom.
- Available in three practical sizes 18", 21" and 24", with a standard depth of 8".
- · Other sizes available on request (additional charges may apply).
- · Includes hidden internal brackets for sturdy installation.