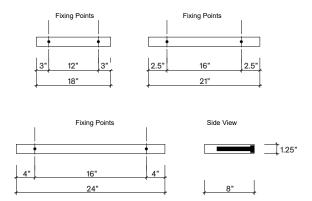

#### **FEATURES**

- · Perfect for displaying accessories in your new bathroom.
- Available in three practical sizes 18", 21" and 24", with a standard depth of 8".
- · Other sizes available on request (additional charges may apply).
- · Includes hidden internal brackets for sturdy installation.