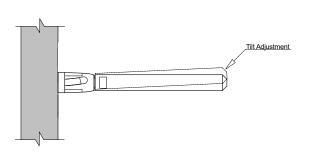

### INSTALLATION INSTRUCTIONS

- 1. Studs must be provided for secure mounting.
- 2. Place bracket on wall making sure the arrow on the bracket body is pointing upwards and fasten brackets to the wall through the mounting holes provided.
- 3. Adjust bracket until level by turning the main stem and then tighten the grub screw at the rear base of the bracket to lock in place.
- 4. Squeeze some silicone into the mounting holes in the shelf and push shelf all the way on to the brackets.
- 5. Allow 24 hours to dry before using shelf.