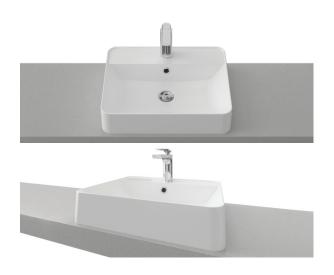

### Undermount

WG White Gloss BAS-477-UND

Images

Drawings

Cutout Specs

Material:CeramicCut Out Size:30 1/4" w x 11" dWaste Size:1 1/2" with overflow