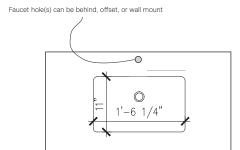

### Round

WG White Gloss BAS380ROU

Images

Drawings

Faucet hole(s) can be behind, offset, or wall mount

Cutout Specs

**Material:** Mineral Composite

**Cut Out Size:** 2"-13 3/4"