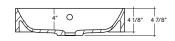

# Rectangle

WG White Gloss BAS500REC

Faucet hole is on sink, extra hole not required. Not compatible with Wall-Mount Faucet

Images Drawings Cutout Specs

Material:Mineral CompositeCut Out Size:13 7/8"w x 11 7/8"dWaste Size:1 5/8" with overflow