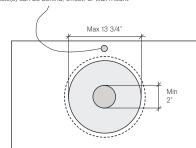

### Round

WG White Gloss BAS380ROU

Images

Drawings

Faucet hole(s) can be behind, offset, or wall mount

Cutout Specs

**Material:** Mineral Composite

**Cut Out Size:** 2"-13 3/4"

Waste Size: 15/8" without overflow