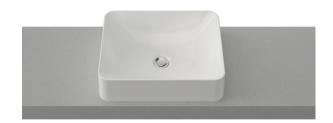

## Square

WG White Gloss BAS450SQU

Images Drawings Cutout Specs

Material: Mineral Composite

Cut Out Size: 6 1/2"

Waste Size: 15/8" without overflow