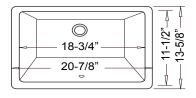

### Undermount

WG White Gloss BAS-477-UND

Images

Drawings

Cutout Specs

Material:CeramicCut Out Size:30 1/4" w x 11" dWaste Size:1 1/2" with overflow