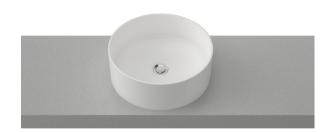

### Round

WG White Gloss BAS380ROU

Images

Drawings

Faucet hole(s) can be behind, offset, or wall mount

Cutout Specs

**Material:** Mineral Composite

**Cut Out Size:** 2"-13 3/4"