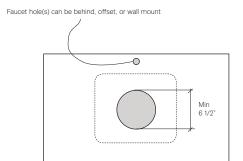

## Square

WG White Gloss BAS450SQU

Images Drawings Cutout Specs

Material: Mineral Composite

Cut Out Size: 6 1/2"

Waste Size: 15/8" without overflow