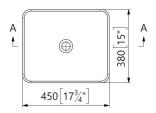

# Rectangle

WG White Gloss BAS500REC

Faucet hole is on sink, extra hole not required. Not compatible with Wall-Mount Faucet

Images Drawings Cutout Specs

Material:Mineral CompositeCut Out Size:13 7/8"w x 11 7/8"dWaste Size:1 5/8" with overflow