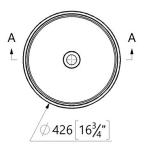

### Round

WG White Gloss BAS380ROU

Images

Drawings

Faucet hole(s) can be behind, offset, or wall mount

Cutout Specs

**Material:** Mineral Composite

**Cut Out Size:** 2"-13 3/4"

Waste Size: 15/8" without overflow