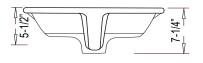

### Undermount

WG White Gloss BAS-477-UND

Images

Drawings

Cutout Specs

Material:CeramicCut Out Size:30 1/4" w x 11" dWaste Size:1 1/2" with overflow