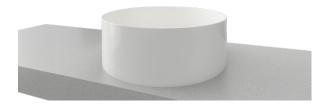

### Round

WG White Gloss BAS380ROU

Images

Drawings

Faucet hole(s) can be behind, offset, or wall mount

Cutout Specs

**Material:** Mineral Composite

**Cut Out Size:** 2"-13 3/4"