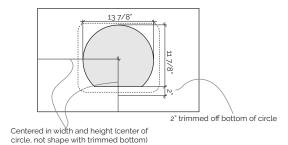

# Rectangle

WG White Gloss BAS500REC

Faucet hole is on sink, extra hole not required. Not compatible with Wall-Mount Faucet

Images Drawings Cutout Specs

Material:Mineral CompositeCut Out Size:13 7/8"w x 11 7/8"dWaste Size:1 5/8" with overflow