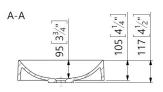

### Round

WG White Gloss BAS380ROU

Images

Drawings

Faucet hole(s) can be behind, offset, or wall mount

Cutout Specs

**Material:** Mineral Composite

**Cut Out Size:** 2"-13 3/4"

Waste Size: 15/8" without overflow