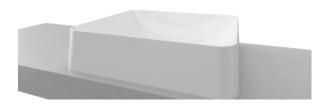

### Undermount

WG White Gloss BAS-477-UND

Images

Drawings

Cutout Specs

Material:CeramicCut Out Size:30 1/4" w x 11" dWaste Size:1 1/2" with overflow