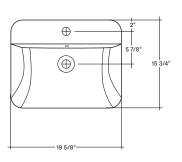

# Rectangle

WG White Gloss BAS500REC

Faucet hole is on sink, extra hole not required. Not compatible with Wall-Mount Faucet

Images Drawings Cutout Specs

Material:Mineral CompositeCut Out Size:13 7/8"w x 11 7/8"dWaste Size:1 5/8" with overflow