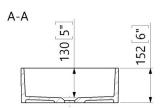

### Round

WG White Gloss BAS380ROU

Images

Drawings

Faucet hole(s) can be behind, offset, or wall mount

Cutout Specs

**Material:** Mineral Composite

**Cut Out Size:** 2"-13 3/4"

Waste Size: 15/8" without overflow