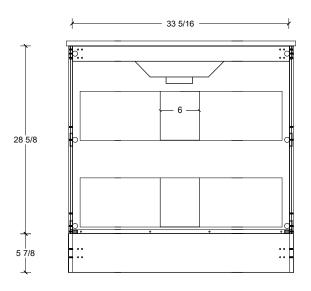

### TOP DETAILS

| Available Tops   |                               |
|------------------|-------------------------------|
| C- <b>PEA</b> -F | Peak-One Piece Top            |
| C-QUA-F          | Quartz Top-Above Counter Sink |
| C-QUU-F          | Quartz Top-Undermount Sink    |
| C-X-F            | No Top                        |