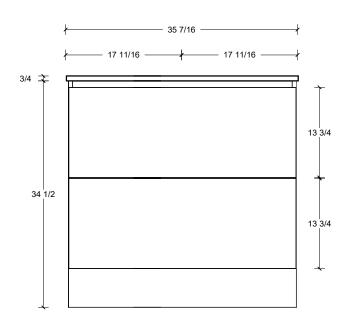

| Range                  | Linden                  |
|------------------------|-------------------------|
| Mount                  | Floor                   |
| Size (Metric)          | 900mm                   |
| Size Equiv. (Imperial) | 36in                    |
| SKU                    | LIN-V-900-C-(Top Sku)-F |

# Timberline

300 Industrial Drive Redwood Falls MN 56283 sales.usa@timberlinebp.com www.timberlinebp.com

Legs available, take place of toekick.

| Range                  | Linden                  |
|------------------------|-------------------------|
| Mount                  | Floor                   |
| Size (Metric)          | 900mm                   |
| Size Equiv. (Imperial) | 36in                    |
| SKU                    | LIN-V-900-C-(Top Sku)-F |