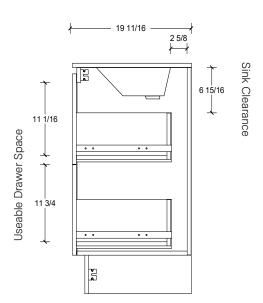

### TOP DETAILS

| Available Tops   |                               |
|------------------|-------------------------------|
| C- <b>PEA</b> -F | Peak-One Piece Top            |
| C-QUA-F          | Quartz Top-Above Counter Sink |
| C-QUU-F          | Quartz Top-Undermount Sink    |
| C-X-F            | No Top                        |