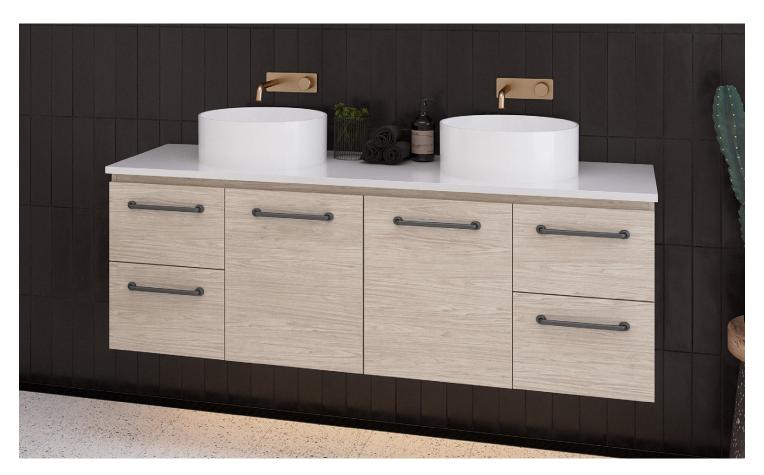

## Cabinet Lighting

These beautiful lighting kits can be ordered as optional extras on almost any vanity, mirrored cabinet or linen closet. They come fully installed with their own transformer. All you need to do is have your electrician provide a connection and your chosen switching.

It mounts underneath the cabinet, or, if your cabinet is floor standing it mounts just above the kickboard. It is a fantastic option for night lighting or adding stylish ambiance to your bathroom.

| Cabinet Lighting                                                                 |          |       |
|----------------------------------------------------------------------------------|----------|-------|
|                                                                                  | SKU      | MSRP  |
| LED Under Cabinet Vanity Lighting kit installed complete with plugin transformer | LIGHTKIT | \$460 |