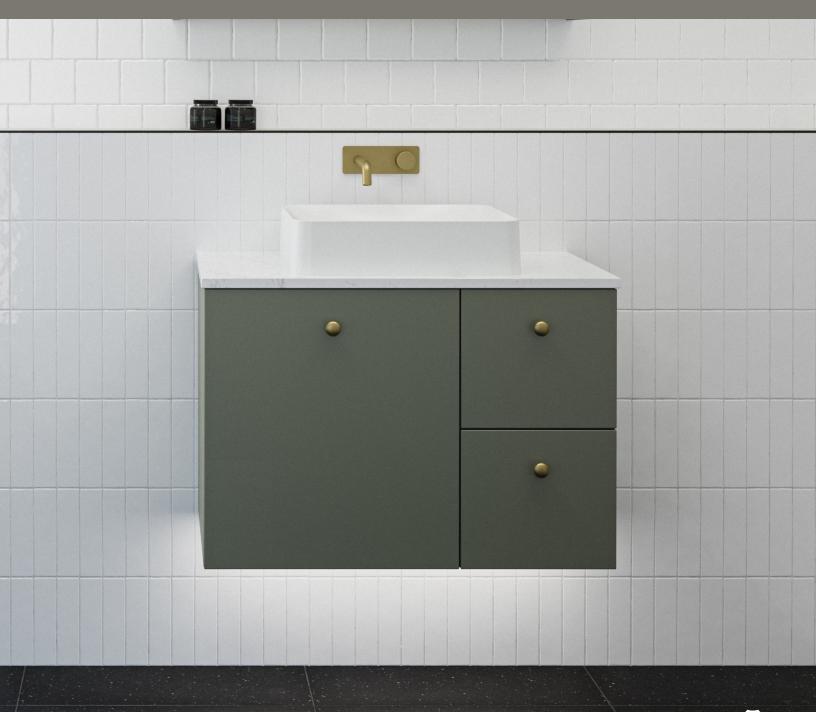

## Cabinet Lighting

These beautiful lighting kits can be ordered as optional extras on almost any vanity, mirrored cabinet or linen closet. They come fully installed with their own transformer. All you need to do is have your electrician provide a connection and your chosen switching.

It mounts underneath the cabinet, or, if your cabinet is floor standing it mounts just above the kickboard. It is a fantastic option for night lighting or adding stylish ambiance to your bathroom.

| Cabinet Lighting                                                                 |          |       |
|----------------------------------------------------------------------------------|----------|-------|
|                                                                                  | SKU      | MSRP  |
| LED Under Cabinet Vanity Lighting kit installed complete with plugin transformer | LIGHTKIT | \$460 |