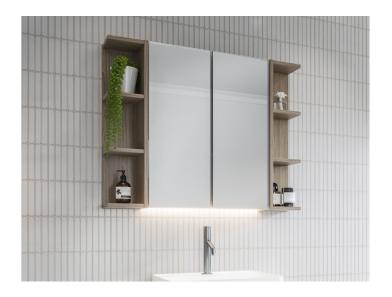

## Cabinet Lighting

These beautiful lighting kits can be ordered as optional extras on almost any vanity, mirrored cabinet or linen closet. They come fully installed with their own transformer. All you need to do is have your electrician provide a connection and your chosen switching.

It mounts underneath the cabinet, or, if your cabinet is floor standing it mounts just above the kickboard. It is a fantastic option for night lighting or adding stylish ambiance to your bathroom.

| Cabinet Lighting                                                                 |          |       |
|----------------------------------------------------------------------------------|----------|-------|
|                                                                                  | SKU      | MSRP  |
| LED Under Cabinet Vanity Lighting kit installed complete with plugin transformer | LIGHTKIT | \$460 |